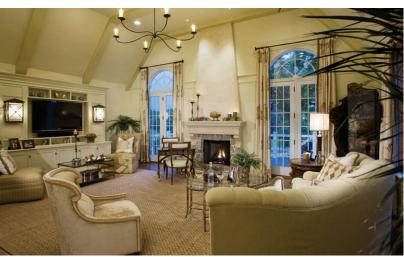

## This home reflects a timeless, European classic design style

with important architectural

details. The design focuses on symmetry while allowing the room to balance visually. The spaces remain neutral in soft bones and cream tones with trim accents for a tailored look. The hand-forged black iron chandelier and lanternstyle sconces offer classic elements in this space.