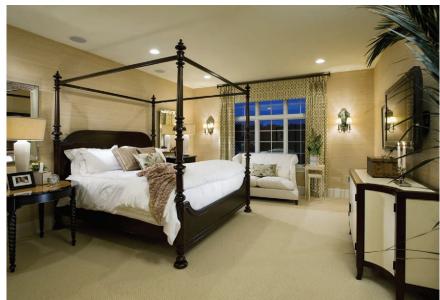

## This home reflects a timeless, European classic design style

with important architectural

details. The design focuses on symmetry while allowing the room to balance visually. The spaces remain neutral in soft bones and cream tones with trim accents for a tailored look. The hand-forged black iron chandelier and lanternstyle sconces offer classic elements in this space.