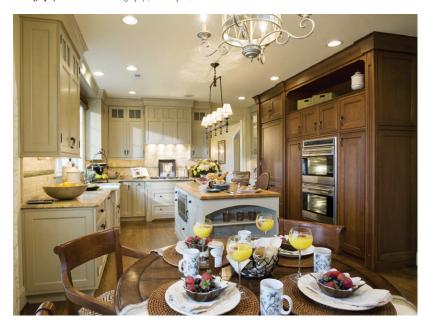

The kitchen epitomizes a European classic style with honed marble countertops and glass tile backsplash. A playful antique mirrored glass chandelier finishes the style.

The library loft takes inspiration from a Jeffersonian interior. It includes detailed classic molding with a semi-circular wood bookcase of leather bound vintage books and armillary