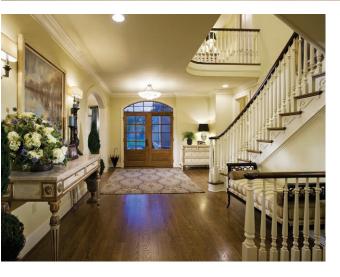

## This home reflects a timeless, European classic design style

with important architectural

details. The design focuses on symmetry while allowing the room to balance visually. The spaces remain neutral in soft bones and cream tones with trim accents for a tailored look. The hand-forged black iron chandelier and lanternstyle sconces offer classic elements in this space.