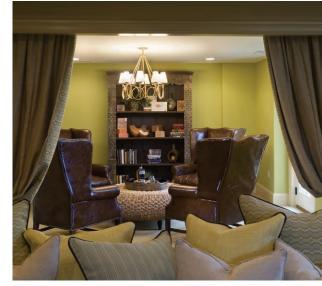

The kitchen epitomizes a European classic style with honed marble countertops and glass tile backsplash. A playful antique mirrored glass chandelier finishes the style.

The library loft takes inspiration from a Jeffersonian interior. It includes detailed classic molding with a semi-circular wood bookcase of leather bound vintage books and armillary