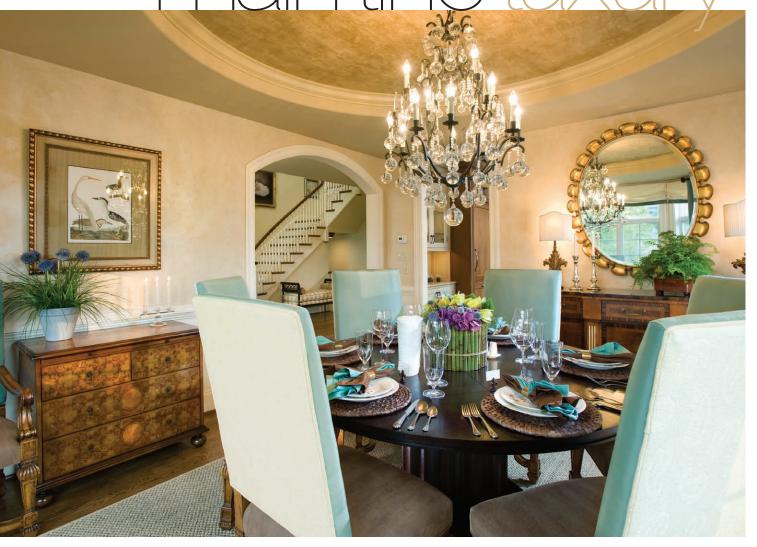

In the dining room, the antiqued silver leaf ceiling showcases a rock crystal and iron chandelier. The walls are finished in a fine Venetian plaster that are embossed with antique lace, to add an Old World age and vintage feeling to a brand new home.